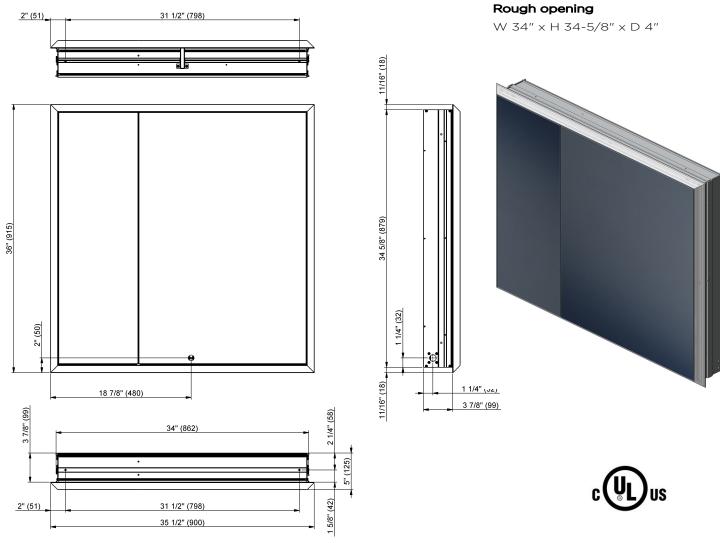

**1.1009.023** - Double door offset cabinet, **right assymetrical** W35-1/2" x H36" x D4" 3000K LED light

**1.1009.024** - Double door offset cabinet, **right assymetrical** W35-1/2" x H36" x D4" 4000K LED light