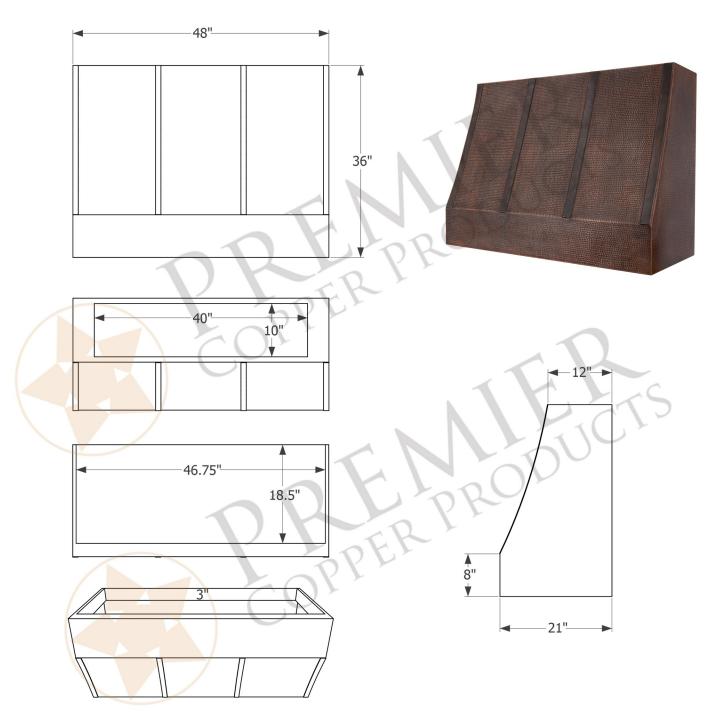

## MODEL NUMBER: HV-TUCSON48-C2048BP1-TWSB

- \* Description: 48" 1250 CFM Hammered Copper Wall Mounted Tucson Range Hood with Slim Baffle Filters
- \* Outer Dimensions: 48" x 21" x 36"
- \* Top Dimensions: 48" x 12"
- \* Bottom Dimensions: 48" x 21"
- \* Bottom Opening Dimensions: 46.75" x 18.5"
- \* Finish: Oil Rubbed Bronze
- \* Straps: Black \* Skirt Height: 8"
- \* Top Opening: 40" x 10"

## MODEL NUMBER: HV-TUCSON48-C2048BP1-TWSB

- \* Description: 48" 1250 CFM Hammered Copper Wall Mounted Tucson Range Hood with Slim Baffle Filters
- \* Insert Model Number: C2048BP1-TWSB
- \* Insert Description: 1250 CFM, 1.5-4.6 Sones, Variable Controls
- \* Insert Duct: Dual 7" Round Vent Openings
- \* Lighting: LED Bulbs Included / Lights Located on Front Panel
- \* Filter: Slim Baffle Filters
- \* Insert Finish: Stainless Steel