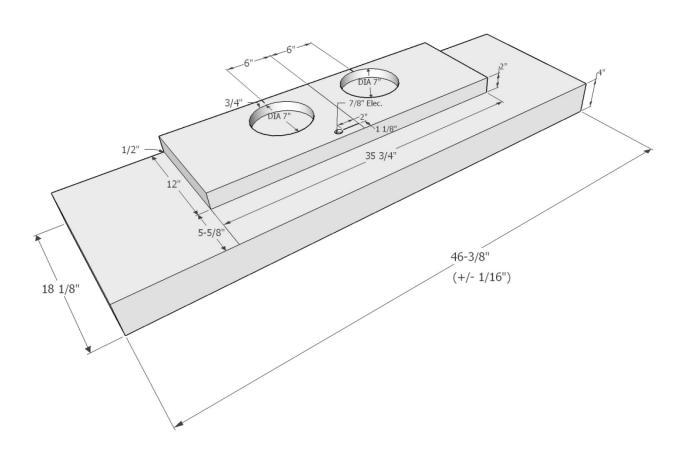

## MODEL NUMBER: HV-TUCSON48-C2048BP1-TWSB

- \* Description: 48" 1250 CFM Hammered Copper Wall Mounted Tucson Range Hood with Slim Baffle Filters
- \* Insert Model Number: C2048BP1-TWSB
- \* Insert Description: 1250 CFM, 1.5-4.6 Sones, Variable Controls
- \* Insert Duct: Dual 7" Round Vent Openings
- \* Lighting: LED Bulbs Included / Lights Located on Front Panel
- \* Filter: Slim Baffle Filters
- \* Insert Finish: Stainless Steel