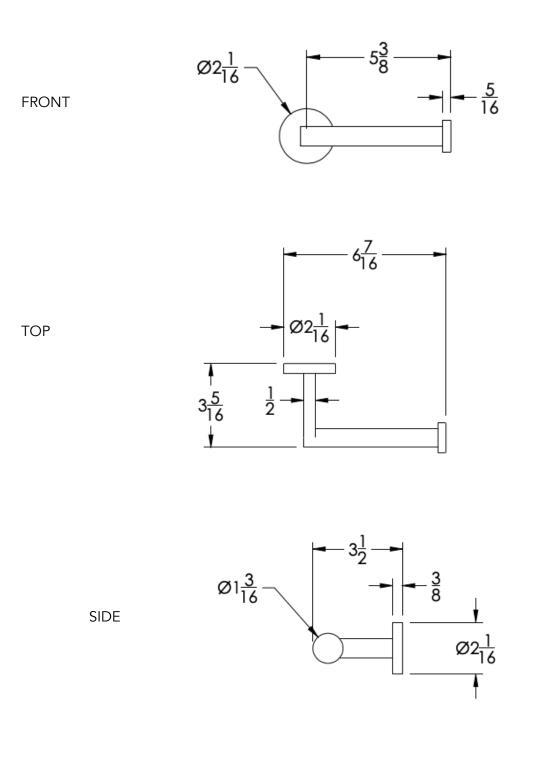

K)                                       |
|                      | Oil Rubbed Bronze (-ORB)                                  | Glossy White (-GWHT)         | Polished Black (-PBLK)                                           |
|                      | Brushed Brass (-BBRS)                                     | Polished Rose Gold (-PRGD)   | Antique Nickel (-ANKL)                                           |
|                      | Brushed Bronze (-BBRZ)                                    | Unlacquered Brass (-UBRS)    | Black Nickel (-NKBL)                                             |
|                      | Antique Brass (-ABRS)                                     | Polished Nickel (-PNKL)      |                                                                  |



Dimensions in inches



NOTE: Dimensions subject to change without notice.