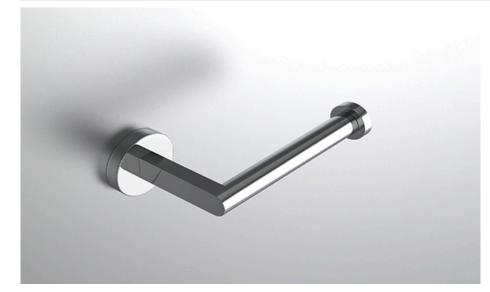

## **COLLECTION HUGO**

TISSUE HOLDER

| Model                |                                                           | Product                      | Finishes Available                                               |
|----------------------|-----------------------------------------------------------|------------------------------|------------------------------------------------------------------|
| HGO-TPHR<br>HGO-TPHL | Tissue Holder(facing Right)<br>Tissue Holder(facing Left) |                              | Multiple finishes available. Over 23 finishes<br>to choose from. |
| FINISHES             | Polished (-P)                                             | Antique Copper (-ACOP)       | Polished Gold (-PGLD)                                            |
|                      | Brushed (-B)                                              | Polished Brass (-PBRS)       | Brushed Copper (-BCOP)                                           |
|                      | Brushed Gold (-BGLD)                                      | Matte White (-WHT)           | Brushed Rose Gold (-BRGD)                                        |
|                      | Matte Black (-BLK)                                        | Brushed Modern Bronze (-BMBI | RZ) Brushed Black (-BRBLK)                                       |
|                      | Oil Rubbed Bronze (-ORB)                                  | Glossy White (-GWHT)         | Polished Black (-PBLK)                                           |
|                      | Brushed Brass (-BBRS)                                     | Polished Rose Gold (-PRGD)   | Antique Nickel (-ANKL)                                           |
|                      | Brushed Bronze (-BBRZ)                                    | Unlacquered Brass (-UBRS)    | Black Nickel (-NKBL)                                             |
|                      | Antique Brass (-ABRS)                                     | Polished Nickel (-PNKL)      |                                                                  |